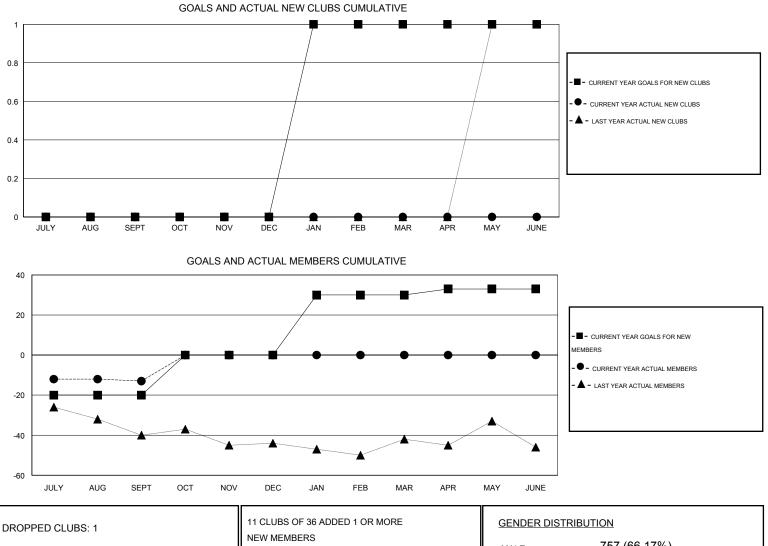

## LOCATION VERMONT

GMT CA 1

|                       |                  | Clubs     |                  |                  | Members               |                    |                                     |                    |                  |
|-----------------------|------------------|-----------|------------------|------------------|-----------------------|--------------------|-------------------------------------|--------------------|------------------|
| RESULTS FOR 2016-2017 |                  |           |                  |                  | RESULTS FOR 2016-2017 |                    |                                     |                    |                  |
| QUARTER               | NEW CLUB<br>GOAL | NEW CLUBS | DROPPED<br>CLUBS | NET<br>GAIN/LOSS | QUARTER               | NEW MEMBER<br>GOAL | CHARTER AND<br>NEW MEMBERS<br>ADDED | DROPPED<br>MEMBERS | NET<br>GAIN/LOSS |
| JULY/AUG/SEPT         | 0                | 0         | 1                | -1               | JULY/AUG/SEPT         | -20                | 24                                  | 37                 | -13              |
| OCT/NOV/DEC           | 0                | 0         | 0                |                  | OCT/NOV/DEC           | 20                 | 0                                   | 0                  | 0                |
| JAN/FEB/MAR           | 1                | 0         | 0                | 0                | JAN/FEB/MAR           | 30                 | 0                                   | 0                  | 0                |
| APR/MAY/JUNE          | 0                | 0         | 0                | 0                | APR/MAY/JUNE          | 3                  | 0                                   | 0                  | 0                |

| DROPPED CLUBS: 1 |     | TH GEODS OF 30 ADDED FOR MORE            | GENDER DISTRIBUTION |                     |     |  |
|------------------|-----|------------------------------------------|---------------------|---------------------|-----|--|
|                  |     | NEW MEMBERS                              | MALE                | 757 (66.17%)        |     |  |
|                  |     |                                          | FEMALE              | 387 (33.83%)        |     |  |
| DROPPED MEMBERS  |     |                                          |                     |                     |     |  |
| DECEASED         | 2   |                                          |                     |                     | 254 |  |
| CLUB CANCELLED   | 0   | CLICK HERE FOR HEALTH<br>ASSESSMENT DATA | FAMILY UNIT MEMBERS | FAMILY UNIT MEMBERS |     |  |
| OTHER            | 35  | Addeddirent DATA                         | HEAD OF HOUSEHOLD   |                     | 123 |  |
| TOTAL            | 37  |                                          | NON-HEAD OF HOUSEH  | 131                 |     |  |
|                  | 0.0 |                                          |                     |                     |     |  |